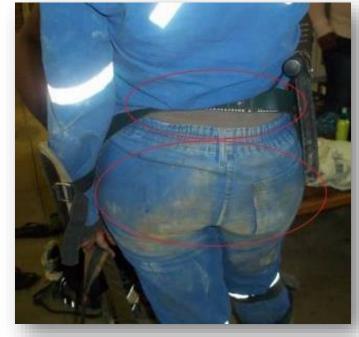

### **ILL FITTING PPE:**

- □ Ill fitting PPE cannot protect a worker from hazards
- May not be able to do the job well

# IS UNISEX AN ANSWER: 2013 HUMAN FACTOR JOURNAL (VOL.55,NO.1)

- Universal PPE not appropriate for all
- □ One size fits all tend to be too large for women