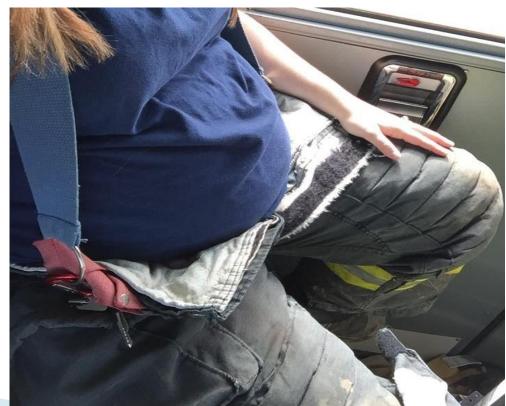

### **ILL FITTING PPE:**

- □ Ill fitting PPE cannot protect a worker from hazards
- May not be able to do the job well

# IS UNISEX AN ANSWER: 2013 HUMAN FACTOR JOURNAL (VOL.55,NO.1)

- Universal PPE not appropriate for all
- □ One size fits all tend to be too large for women