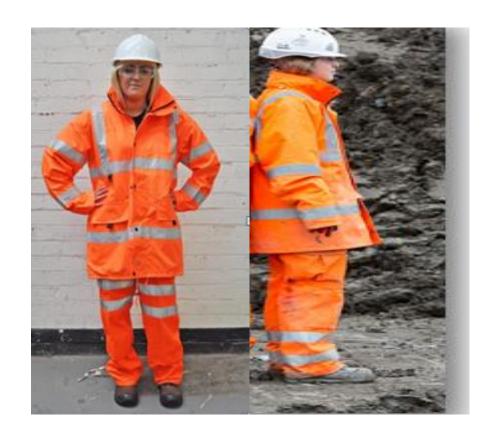

### **GROUND BREAKING: CITY PARKS**

- Women: 18% of total staff compliment 42% in operations
- □ PPE Investigation since 2013-2014
- Launched women PPE in the form of boots, trousers and tops in 2015/16
- □ First break through in the City