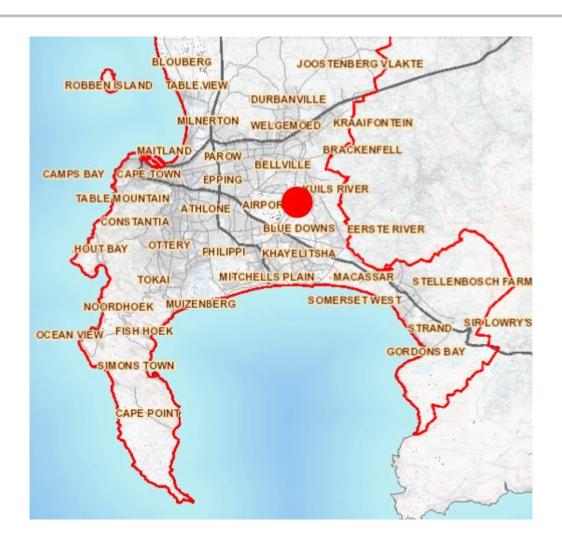

#### **LOCATION - WESBANK**

#### WESBANK - BACKGROUND

- BUILD IN 1990
- REPRESENTS A NEW SOUTH ARFICAN COMMUNITY WITH NO SEGREGATION
- 32 000 PEOPLE IN 1.61 KM<sup>2</sup>
- MORE THAN 60% UNEMPLOYMENT
- ONLY ONE FORMAL BUSINESS SITE NO BUSINESS
- ONLY 10% OF REQUIRED SPACE FOR PUBLIC PARKS 4.2Ha
- LINEAR DEVELOPMENT
- VERY ISOLATED BY MAIN AND ARTERIAL ROADS AND RIVER ON ONE SIDE