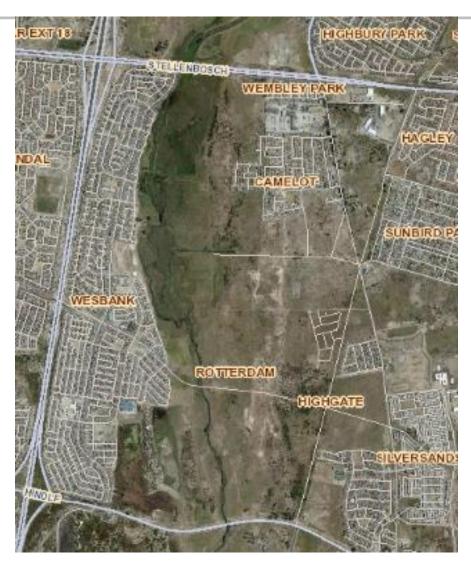

# HOW A DIFFERENCE IN PARK PROVISION EQUALS DIFFERENCE IN THE COMMUNITY OF WESBANK

2015 IERM CONVENTION

**JOHAN SWART** 

Making progress possible. Together.

#### **LOCATION - WESBANK**



#### WESBANK - BACKGROUND

- BUILD IN 1990
- REPRESENTS A NEW SOUTH ARFICAN COMMUNITY WITH NO SEGREGATION
- 32 000 PEOPLE IN 1.61 KM<sup>2</sup>
- MORE THAN 60% UNEMPLOYMENT
- ONLY ONE FORMAL BUSINESS SITE NO BUSINESS
- ONLY 10% OF REQUIRED SPACE FOR PUBLIC PARKS 4.2Ha
- LINEAR DEVELOPMENT
- VERY ISOLATED BY MAIN AND ARTERIAL ROADS AND RIVER ON ONE SIDE



# **WESBANK - LAYOUT**





#### **WESBANK – CHALLANGES**

- VERY HIGH SCHOOL DROPOUT RATE ALL AGES
- DRUG ABUSE, GUN FIGHTS AND GANGSTERISM
- VISITS TO PARKS BECAME BORING
- VANDALISM GYM EQUIPMENT
- 27 ZONED PUBLIC OPEN SPACES
- SIZES 248 2420m²
- EXISTING FACILITIES OVER UTILIZED
- PARKS BECAME DILAPIDATED AND DUMP SITES
- NO PARK DEVELOPMENT FRAMEWORK FOR WESBANK.
- FORCED TO DO THINGS DIFFERENT IN ORDER TO CHANGE THE LIVES OF THOSE
   TRAPPED IN THE DEVELOPMENT



# **WESBANK - CHALLANGES**





# WESBANK - CHALLANGES



#### WESBANK – THE COUNTER FROM CITY PARKS

- DEVELOP A PARK DEVELOPMENT FRAMEWORK FOR WESBANK.
- INVOLVE THE YOUNGSTERS (10 and older) DURING PLANNING
- INVOLVE THE YOUNG GANGSTERS TO DO SECURITY DURING PROJECT
- INVOLVE THE UNEMPLOYED RESIDENTS
- TOTALLY DIFFERENT DESIGN CONCEPTS
  - HARDE