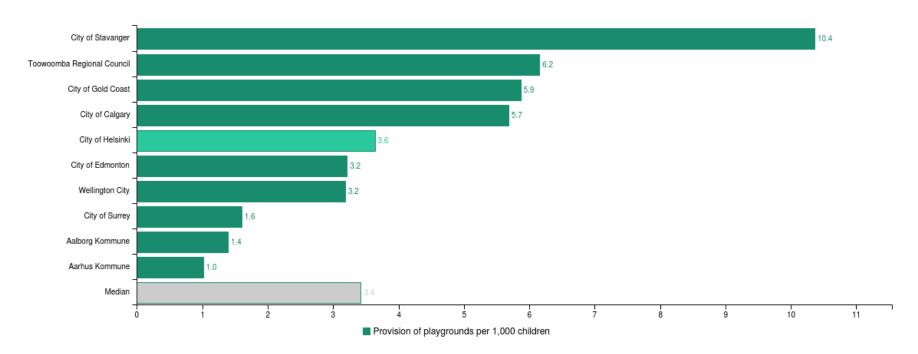

## Purchasing Playgrounds as a total service







- Where is Helsinki and how are her playgrounds now - Why should we find new ways and what kind of them - Leasing Playground?



North 60, East 25





300 playgrounds

## Provision

A. Provision

Number of playgrounds per 1,000 children



## Asset management

## D. Infrastructure Management

Completeness of asset condition information



| Finland          |               |
|------------------|---------------|
| City of Helsinki | Less than 25% |





Operating budget Capital

Operating budget Capital Capital renewal budget shortfall



• Budgeting is not based on condition information and true depreciation value. That leads to reactive maintenance and renewals