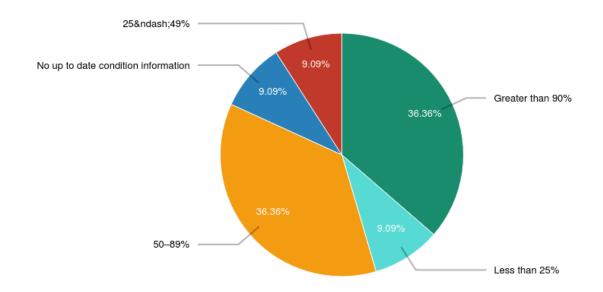

## D. Infrastructure Management

Completeness of asset condition information

| Finland          |               |
|------------------|---------------|
| City of Helsinki | Less than 25% |

Operating budget Capital