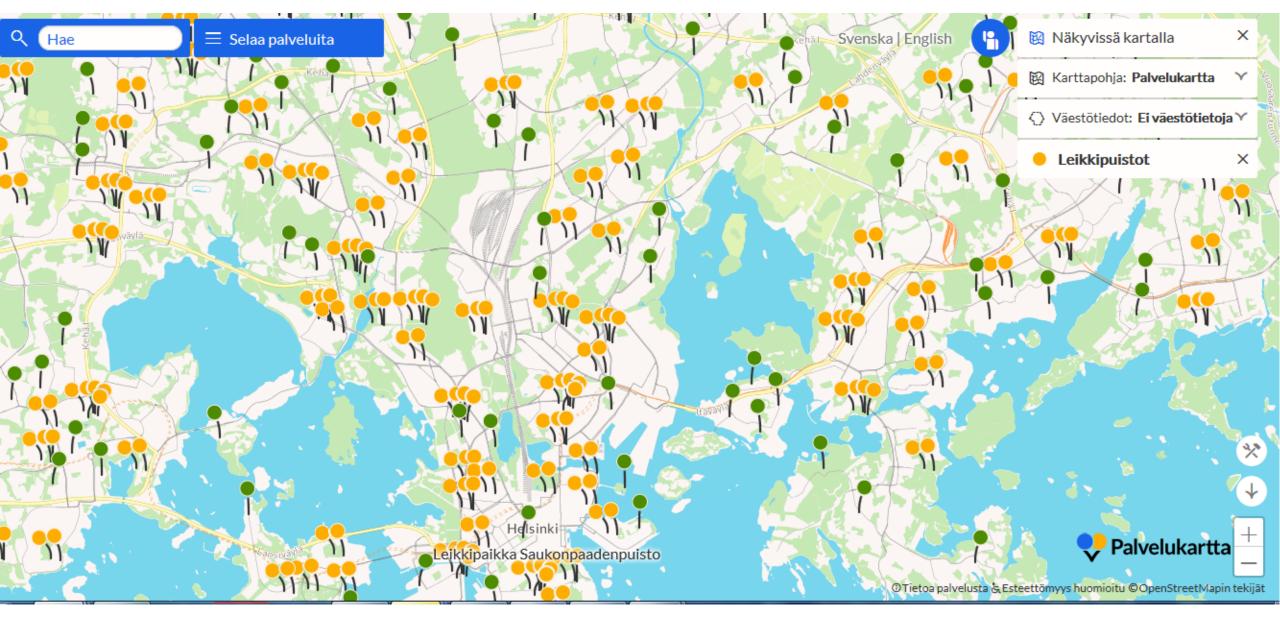

## Purchasing Playgrounds as a total service

- Where is Helsinki and how are her playgrounds now - Why should we find new ways and what kind of them - Leasing Playground?

North 60, East 25

300 playgrounds