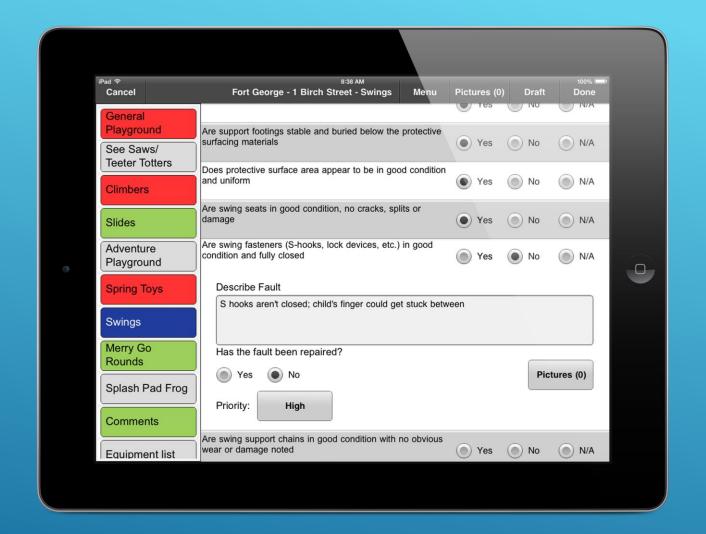

USE OF A TABLET OR PHONE REQUIRES ANSWERS TO SPECIFIC LISTS OF QUESTIONS.

## Playground Inspections: Swings

Name: Vivier Road Park

Inspected By: Michael Leech

Address: Vivien Road

Pinetown

Inspected Date: 22-Jun-2015 08:43:42 AM

is Equipment free of rust and chipped public

bolts and nuts rusted and missing

Has the fault been repaired?

No

No

### is equipment free of sharp edges or rough surfaces

plastic planking is cracked and has holes.

Has the fault been repaired?

No

No